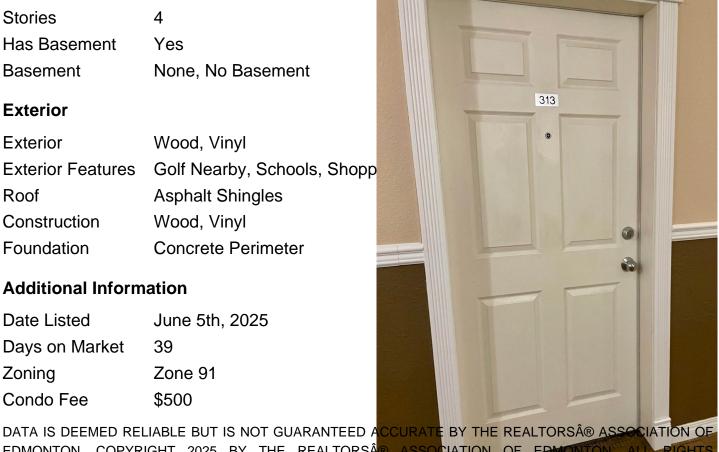

# of Stories 4 Stories 4

Yes Has Basement

Basement None, No Basement

#### **Exterior**

Wood, Vinyl Exterior

**Exterior Features** Golf Nearby, Schools, Shopp

Roof **Asphalt Shingles** 

Construction Wood, Vinyl

Foundation Concrete Perimeter

#### **Additional Information**

Date Listed June 5th, 2025

Days on Market 39

Zone 91 Zoning

Condo Fee \$500

EDMONTON. COPYRIGHT 2025 BY THE REALTORS® ASSOCIATION OF EDMONTON. ALL RIGHTS RESERVED. Trademarks are owned or controlled by the Canadian Real Estat estate professionals who are members of CREA (REALTORS provide (MLS®, Multiple Listing Service®)