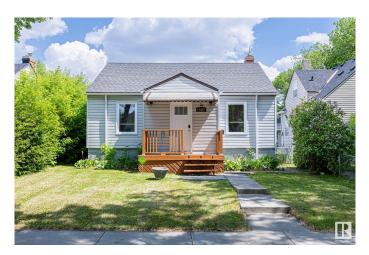

## \$259,900

3 Bedroom, 1.00 Bathroom, 768 sqft Single Family on 0.00 Acres

Parkdale (Edmonton), Edmonton, AB

UPGRADED Bungalow! Completely redone Sewer line with backflow valve, newer high efficiency hot water tank, furnace, newer roof, newer main floor vinyl windows with blinds, redone vinyl siding, and an upgraded 100AMP panel! Enjoy the perks of a cheap mortgage without the worry of upcoming expensive upgrades - this house is set for at least a decade, with a little TLC you can make this house YOUR HOME! Other fantastic perks include a quiet tree lined street, spacious fully fenced backyard, and a nice secure single car garage. Do not miss out on this diamond in the rough!

Built in 1946