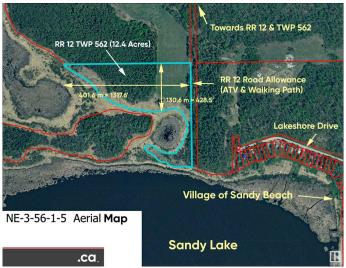

## \$499,800

0 Bedroom, 0.00 Bathroom, Rural on 12.40 Acres

Sandy Beach, Rural Lac Ste. Anne County, AB

ENJOY NATURE, PRIVACY, RECREATION, & RELAXATION only 40 MINUTES DRIVE from DOWNTOWN ST. ALBERT!! An incredible development opportunity: 12.4 Acre pastured and treed 'Cape Cod' shaped SOUTH-FACING LAKEFRONT PARCEL on Sandy Beach / Sandy Lake at only \$40.3K per Acre! Current access via all-terrain vehicle / walking trail (or by boat) adjacent to RR 12 road allowance -- awaits your future design, development, & service utility connections. Country Residential Ranch (CRR) zoning permits country residence; ranch; farming; garage; home-based businesses; gardening; garden suite: & recreational vehicles while offering wide myriad of discretionary uses (as per County of Lac Ste Anne) with very reasonable property taxes. Convenient access to Sandy Beach, Sandy Lake, Sunrise Beach, Onoway, Noyes Crossing, Calahoo, Alexander First Nation Reserve, Riviere Qui Barre, Villeneuve Airport, Morinville, Cardiff, Namao, Sturgeon County, St. Albert, & Edmonton / Anthony Henday Drive. \* Featured in Canada-Wide HAVEN Magazine!!

## **Community Information**

Address Rr 12 Twp 562

Area Rural Lac Ste. Anne County

Subdivision Sandy Beach

City Rural Lac Ste. Anne County

County ALBERTA

Province AB

Postal Code T0E 1V0

### **Exterior**

Exterior Features Backs Onto Lake, Backs Onto Park/Trees, Beach Access, Boating, No.

Back Lane, No Through Road, Not Fenced, Not Landscaped, Private Setting, Recreation Use, Rolling Land, Subdividable Lot, Treed Lot,

Waterfront Property