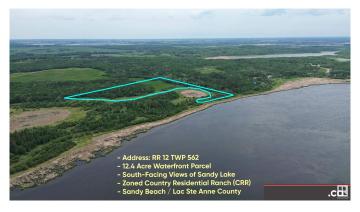

# \$499,800 - Rr 12 Twp 562, Rural Lac Ste. Anne County

MLS® #E4439926

## \$499,800

0 Bedroom, 0.00 Bathroom, Rural on 12.40 Acres

Sandy Beach, Rural Lac Ste. Anne County, AB

ENJOY NATURE, PRIVACY, RECREATION, & RELAXATION only 40 MINUTES DRIVE from DOWNTOWN ST. ALBERT!! An incredible development opportunity: 12.4 Acre pastured and treed 'Cape Cod' shaped SOUTH-FACING LAKEFRONT PARCEL on Sandy Beach / Sandy Lake at only \$40.3K per Acre! Current access via all-terrain vehicle / walking trail (or by boat) adjacent to RR 12 road allowance -- awaits your future design, development, & service utility connections. Country Residential Ranch (CRR) zoning permits country residence; ranch; farming; garage; home-based businesses; gardening; garden suite: & recreational vehicles while offering wide myriad of discretionary uses (as per County of Lac Ste Anne) with very reasonable property taxes. Convenient access to Sandy Beach, Sandy Lake, Sunrise Beach, Onoway, Noyes Crossing, Calahoo, Alexander First Nation Reserve, Riviere Qui Barre, Villeneuve Airport, Morinville, Cardiff, Namao, Sturgeon County, St. Albert, & Edmonton / Anthony Henday Drive. \* Featured in Canada-Wide HAVEN Magazine!!

## **Community Information**

Address Rr 12 Twp 562

Area Rural Lac Ste. Anne County

Subdivision Sandy Beach

City Rural Lac Ste. Anne County

County ALBERTA

Province AB

Postal Code T0E 1V0