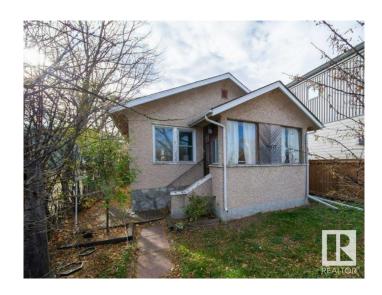

# \$458,200 - 10417 85 Avenue, Edmonton

MLS® #E4439759

## \$458,200

2 Bedroom, 1.50 Bathroom, 935 sqft Single Family on 0.00 Acres

Strathcona, Edmonton, AB

RSM H14 Goldmine!\*\* Build up to 16 units on this infill lot. Existing 1927 house is tenant-occupied (providing immediate cash flow during planning). Exceptional redevelopment opportunity in established area.

Built in 1927

#### **Exterior**

Exterior Wood, Stucco

Exterior Features Back Lane

Roof Asphalt Shingles

Construction Wood, Stucco

Foundation Concrete Perimeter