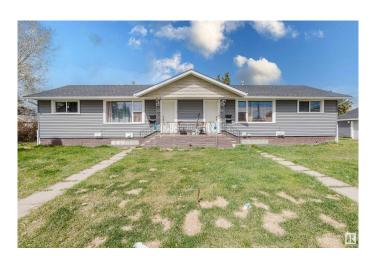

# \$699,900 - 8808/10 128 Avenue, Edmonton

MLS® #E4439757

#### \$699.900

8 Bedroom, 4.00 Bathroom, 1,465 sqft Single Family on 0.00 Acres

Killarney, Edmonton, AB

Sitting on a 50x150 corner lot, this fully tenanted legal 4-plex in Killarney is a prime investment opportunity with turn-key income and long-term equity growth. With over 2700 sq ft of livable space, recent updates, stable rental demand, and a split double garage, it offers strong cash flow and future potential. The utility rooms are separate from the basement units, greatly simplifying property management. Positioned near 82 St, 97 St, Yellowhead Trail, and 128 Ave, tenants enjoy easy access to major routes, schools, and transit. Each unit is leased with consistent rental income, and investors can optimize expenses and increase rents over time. Future development potential for a 10-unit build adds even more value to this centrally located property. Whether you're building your portfolio or planning for redevelopment, this one stands out.

Built in 1959

#### **Exterior**

Exterior Wood, Vinyl

Exterior Features Back Lane, Corner Lot, See Remarks

Roof Asphalt Shingles

Construction Wood, Vinyl

Foundation Concrete Perimeter