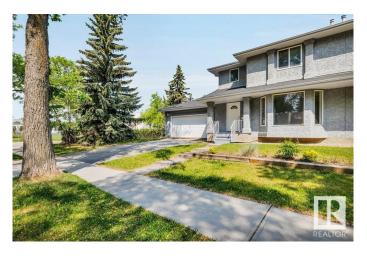

## \$459,900

3 Bedroom, 2.50 Bathroom, 1,607 sqft Condo / Townhouse on 0.00 Acres

Westmount, Edmonton, AB

In the Heart of sought after Westmount sits this large half duplex with a double attached garage. This incredible location is one of the most desirable central neighborhoods. Across from a school, park, Westmount fitness club, three blocks from trendy 124st with cafes and restaurants making for an amazing walkable neighborhood. Downtown and the River Valley are at your doorstep! The home has been nicely upgraded including shingles in 2015, HWT in 2018, some appliances only 2 years old, vinyl flooring baseboard and paint in 2025. Built in 1994 by the owner's family this condo has NO CONDO FEES or MANAGEMENT COMPANY, when it was built the city didn't allow for lot splitting.

#### **Exterior**

Exterior Wood, Stucco

Exterior Features Corner Lot, Not Fenced, Playground Nearby, Public Transportation,

Schools, Shopping Nearby

Roof Asphalt Shingles
Construction Wood, Stucco

Foundation Concrete Perimeter