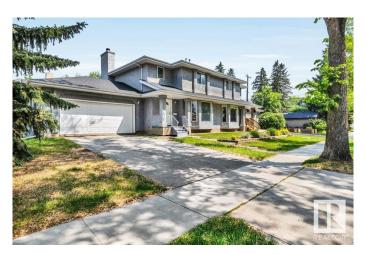

## \$459,900

3 Bedroom, 2.50 Bathroom, 1,607 sqft Condo / Townhouse on 0.00 Acres

Westmount, Edmonton, AB

In the Heart of sought after Westmount sits this large half duplex with a double attached garage. This incredible location is one of the most desirable central neighborhoods. Across from a school, park, Westmount fitness club, three blocks from trendy 124st with cafes and restaurants making for an amazing walkable neighborhood. Downtown and the River Valley are at your doorstep! The home has been nicely upgraded including shingles in 2015, HWT in 2018, some appliances only 2 years old, vinyl flooring baseboard and paint in 2025. Built in 1994 by the owner's family this condo has NO CONDO FEES or MANAGEMENT COMPANY, when it was built the city didn't allow for lot splitting.

#### **Exterior**

Exterior Wood, Stucco

Exterior Features Corner Lot, Not Fenced, Playground Nearby, Public Transportation,

Schools, Shopping Nearby

Roof Asphalt Shingles
Construction Wood, Stucco

Foundation Concrete Perimeter