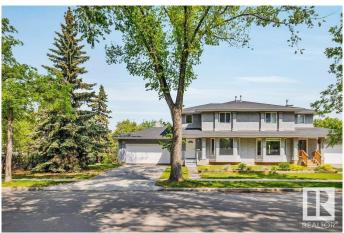

## \$459,900

3 Bedroom, 2.50 Bathroom, 1,607 sqft Condo / Townhouse on 0.00 Acres

Westmount, Edmonton, AB

In the Heart of sought after Westmount sits this large half duplex with a double attached garage. This incredible location is one of the most desirable central neighborhoods. Across from a school, park, Westmount fitness club, three blocks from trendy 124st with cafes and restaurants making for an amazing walkable neighborhood. Downtown and the River Valley are at your doorstep! The home has been nicely upgraded including shingles in 2015, HWT in 2018, some appliances only 2 years old, vinyl flooring baseboard and paint in 2025. Built in 1994 by the owner's family this condo has NO CONDO FEES or MANAGEMENT COMPANY, when it was built the city didn't allow for lot splitting.

#### **Exterior**

Exterior Wood, Stucco

Exterior Features Corner Lot, Not Fenced, Playground Nearby, Public Transportation,

Schools, Shopping Nearby

Roof Asphalt Shingles
Construction Wood, Stucco

Foundation Concrete Perimeter