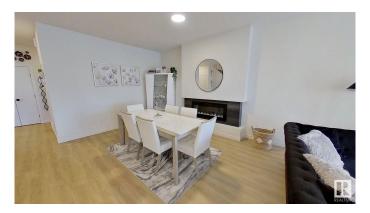

### \$579,900

3 Bedroom, 2.50 Bathroom, 2,130 sqft Single Family on 0.00 Acres

Charlesworth, Edmonton, AB

Immaculate 2 story single family 2022 built 2,130 sq feet with 3 bedrooms. The spacious living room serves as the centerpiece of the home while the entrance and storage room are big enough to accommodate the hustle and bustle of family life. The large kitchen is crafted to withstand meal preps of any size. Upstairs, the primary suite is the best place to sit back and relax, with a beautiful 5-piece ensuite with tiled shower and standalone tub. This home backs onto a park, making family time that much more accessible.