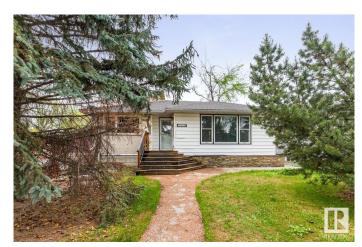

## \$389,000

3 Bedroom, 1.00 Bathroom, 1,017 sqft Single Family on 0.00 Acres

Holyrood, Edmonton, AB

Fantastic development opportunity in sought-after Holyrood! This 45x132 ft (552m2) lot is ideally suited for multi-family development. Located on a beautiful tree-lined street surrounded by infill and character homes, this location offers excellent walkability to transit, top-rated schools, parks, and shopping. The existing home was affected by a neighbouring fire and is being sold as-is; all asbestos has already been professionally removed, offering a clean slate for your next project. Whether you're a builder, investor, or visionary buyer, this is a rare chance to create something special in one of Edmonton's most desirable central neighborhoods. Zoned RF1 with incredible potentialâ€"don't miss out!

Built in 1955

Style Bungalow

Status Active