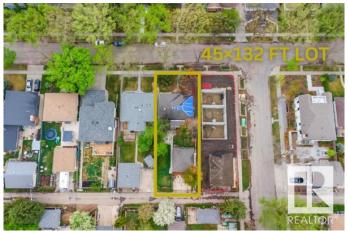

## \$389,000

3 Bedroom, 1.00 Bathroom, 1,017 sqft Single Family on 0.00 Acres

Holyrood, Edmonton, AB

Fantastic development opportunity in sought-after Holyrood! This 45x132 ft (552m2) lot is ideally suited for multi-family development. Located on a beautiful tree-lined street surrounded by infill and character homes, this location offers excellent walkability to transit, top-rated schools, parks, and shopping. The existing home was affected by a neighbouring fire and is being sold as-is; all asbestos has already been professionally removed, offering a clean slate for your next project. Whether you're a builder, investor, or visionary buyer, this is a rare chance to create something special in one of Edmonton's most desirable central neighborhoods. Zoned RF1 with incredible potentialâ€"don't miss out!