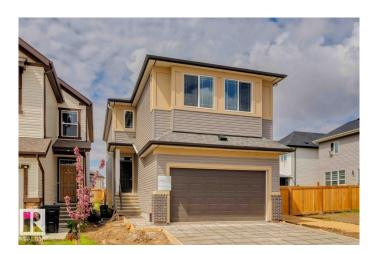

#### \$589.900

3 Bedroom, 2.50 Bathroom, 2,194 sqft Single Family on 0.00 Acres

Secord, Edmonton, AB

Welcome to a beautifully designed home that blends comfort, style, and functionality. This home offers functional space for family living, featuring a main floor flex room and an upper floor entertainment area. The kitchen includes two-tone cabinetry, stainless steel appliances, quartz countertops, and knockdown ceiling texture throughout. Spindle railing adds detail to the main level. The primary bedroom includes an ensuite with upgraded finishes. Triple pane windows and a 9' foundation height contribute to energy efficiency and a spacious feel. Additional features include a separate side entrance and a gas line for future BBQ installation. Photos are representative.

## **Exterior**

Exterior Wood, Brick, Vinyl

Exterior Features Park/Reserve, Playground Nearby, Schools, Shopping Nearby

Roof Asphalt Shingles

Construction Wood, Brick, Vinyl

Foundation Concrete Perimeter