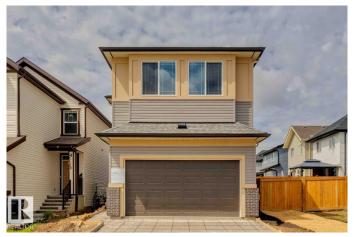

#### \$589.900

3 Bedroom, 2.50 Bathroom, 2,194 sqft Single Family on 0.00 Acres

Secord, Edmonton, AB

Welcome to a beautifully designed home that blends comfort, style, and functionality. This home offers functional space for family living, featuring a main floor flex room and an upper floor entertainment area. The kitchen includes two-tone cabinetry, stainless steel appliances, quartz countertops, and knockdown ceiling texture throughout. Spindle railing adds detail to the main level. The primary bedroom includes an ensuite with upgraded finishes. Triple pane windows and a 9' foundation height contribute to energy efficiency and a spacious feel. Additional features include a separate side entrance and a gas line for future BBQ installation. Photos are representative.

## **Exterior**

Exterior Wood, Brick, Vinyl

Exterior Features Park/Reserve, Playground Nearby, Schools, Shopping Nearby

Roof Asphalt Shingles

Construction Wood, Brick, Vinyl

Foundation Concrete Perimeter