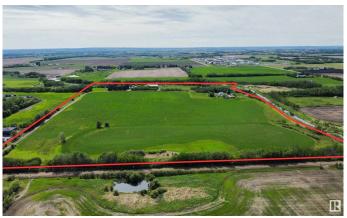

## \$3,450,000

3 Bedroom, 1.50 Bathroom, 2,055 sqft Single Family on 0.00 Acres

Annexation Lands, St. Albert, AB

Easy access to HWY 2, 633, 37, Ray Gibbon Drive & Anthony Henday! Nearby amenities include Costco, Sturgeon Hospital, Landmark Theatre, Walmart etc. Here is an amazing opportunity to own in the newly annexed lands on the north west side of St. Albert. Discover 71.66 acres that are currently farmed. This property is bordered on two sides by Carrot Creek. There are two homes, but this property is about location and proximity to St. Albert. One home is a 2054 sq ft two storey, built in 1934. Its homesite has a triple carport and numerous smaller out buildings. The second residence has some services shared with the original homesite, is 2266 sqft two storey with a triple attached garage. A great property to hold onto as St. Alberts development gets closer.