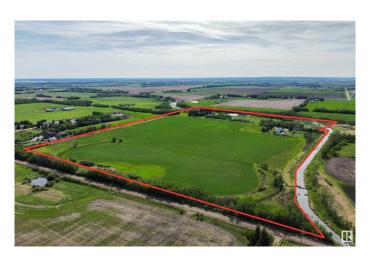

## \$3,450,000

3 Bedroom, 1.50 Bathroom, 2,055 sqft Single Family on 0.00 Acres

Annexation Lands, St. Albert, AB

Easy access to HWY 2, 633, 37, Ray Gibbon Drive & Anthony Henday! Nearby amenities include Costco, Sturgeon Hospital, Landmark Theatre, Walmart etc. Here is an amazing opportunity to own in the newly annexed lands on the north west side of St. Albert. Discover 71.66 acres that are currently farmed. This property is bordered on two sides by Carrot Creek. There are two homes, but this property is about location and proximity to St. Albert. One home is a 2054 sq ft two storey, built in 1934. Its homesite has a triple carport and numerous smaller out buildings. The second residence has some services shared with the original homesite, is 2266 sqft two storey with a triple attached garage. A great property to hold onto as St. Alberts development gets closer.