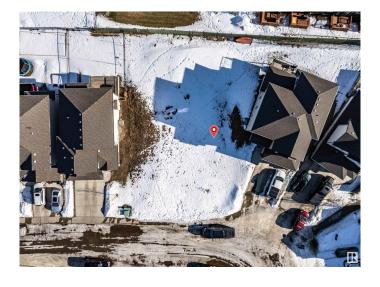

# \$229,900 - 40 Voleta Court, Spruce Grove

MLS® #E4439259

## \$229,900

0 Bedroom, 0.00 Bathroom, Single Family on 0.00 Acres

Spruce Village, Spruce Grove, AB

One of the last TWO WALKOUT LOTS remaining in Spruce Village backing onto Jubilee Park. Zoned for duplex or single family. Or buy the lot next door and build a bungalow duplex unit over the two lots. Enjoy the benefits of building in an already well established neighborhood. Located within a 5minute walk to Greystone Centennial Middle School. This neighborhood is on the most eastern side of Spruce grove making it only 15 min drive to the west end of Edmonton. This is a 4600 sf lot with a 30 foot building pocket. A great location with trails, parks, family friendly amenities at your doorstep. This is a great opportunity to build to suit.