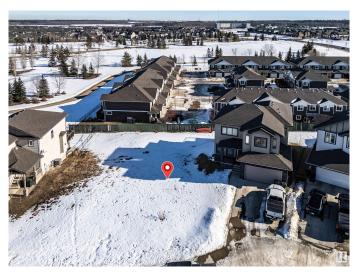

# \$229,900 - 40 Voleta Court, Spruce Grove

MLS® #E4439259

## \$229,900

0 Bedroom, 0.00 Bathroom, Single Family on 0.00 Acres

Spruce Village, Spruce Grove, AB

One of the last TWO WALKOUT LOTS remaining in Spruce Village backing onto Jubilee Park. Zoned for duplex or single family. Or buy the lot next door and build a bungalow duplex unit over the two lots. Enjoy the benefits of building in an already well established neighborhood. Located within a 5minute walk to Greystone Centennial Middle School. This neighborhood is on the most eastern side of Spruce grove making it only 15 min drive to the west end of Edmonton. This is a 4600 sf lot with a 30 foot building pocket. A great location with trails, parks, family friendly amenities at your doorstep. This is a great opportunity to build to suit.

## **Exterior**

Exterior Features Backs Onto Park/Trees, Park/Reserve, Public Transportation, Schools