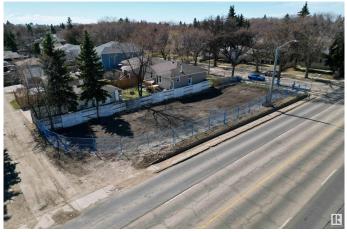

### \$350,000

0 Bedroom, 0.00 Bathroom, Single Family on 0.00 Acres

Woodcroft, Edmonton, AB

Rare Infill Opportunity in Woodcroft! This vacant 44' x 140.1' lot offers the potential to build a 7-unit multifamily development in one of Edmontonâ€<sup>™</sup>s most in-demand communities. Located on a quiet, tree-lined street with RM zoning, youâ€<sup>™</sup>re just minutes from downtown, Westmount, NAIT, and the vibrant 124 Street District. The area is ideal for attracting long-term tenants or resale buyers, with excellent access to transit, schools, parks, and major routes. Whether youâ€<sup>™</sup>re an experienced developer or exploring your first multi-family project, this is a high-potential site in a rapidly revitalizing area.

## Exterior

Exterior Features Back Lane, Corner Lot