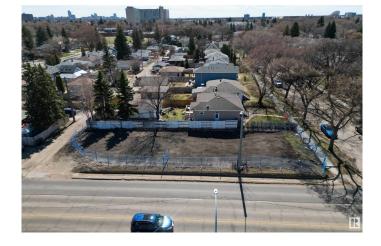

### \$350,000

0 Bedroom, 0.00 Bathroom, Single Family on 0.00 Acres

Woodcroft, Edmonton, AB

Rare Infill Opportunity in Woodcroft! This vacant 44' x 140.1' lot offers the potential to build a 7-unit multifamily development in one of Edmontonâ€<sup>™</sup>s most in-demand communities. Located on a quiet, tree-lined street with RM zoning, youâ€<sup>™</sup>re just minutes from downtown, Westmount, NAIT, and the vibrant 124 Street District. The area is ideal for attracting long-term tenants or resale buyers, with excellent access to transit, schools, parks, and major routes. Whether youâ€<sup>™</sup>re an experienced developer or exploring your first multi-family project, this is a high-potential site in a rapidly revitalizing area.

## Exterior

Exterior Features Back Lane, Corner Lot