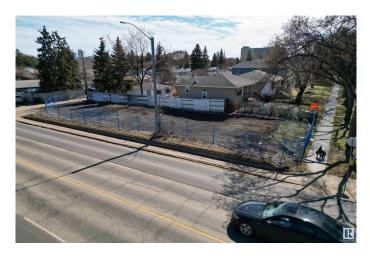

### \$350,000

0 Bedroom, 0.00 Bathroom, Single Family on 0.00 Acres

Woodcroft, Edmonton, AB

Rare Infill Opportunity in Woodcroft! This vacant 44' x 140.1' lot offers the potential to build a 7-unit multifamily development in one of Edmontonâ€<sup>™</sup>s most in-demand communities. Located on a quiet, tree-lined street with RM zoning, youâ€<sup>™</sup>re just minutes from downtown, Westmount, NAIT, and the vibrant 124 Street District. The area is ideal for attracting long-term tenants or resale buyers, with excellent access to transit, schools, parks, and major routes. Whether youâ€<sup>™</sup>re an experienced developer or exploring your first multi-family project, this is a high-potential site in a rapidly revitalizing area.

## Exterior

Exterior Features Back Lane, Corner Lot