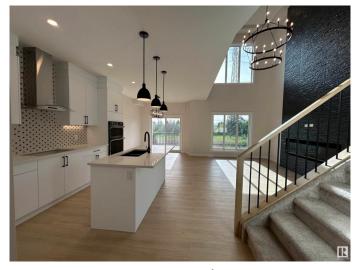

### \$475.000

3 Bedroom, 2.50 Bathroom, 1,550 sqft Single Family on 0.00 Acres

Westpark\_FSAS, Fort Saskatchewan, AB

Available immediately! This stunning brand new half duplex offers an unparalleled living experience with its thoughtful design and luxurious features. Prepare to be wowed by the 22 foot ceilings in the living room creating an expansive and airy atmosphere. The open to below upper level open living room adds another versatile space for relaxation or entertaining. office area provides A dedicated and inspiring workplace. This home boast an open concept main floor, perfect for modern living. your bedroom is a true retreat featuring a huge walk in closet and spa like master bathroom. The tranquility of backing on to green space, offering beautiful views in a private outdoor oasis every detail has been carefully considered creating a home that is both beautiful and functional. Don't miss the opportunity to make this exquisite property yours.