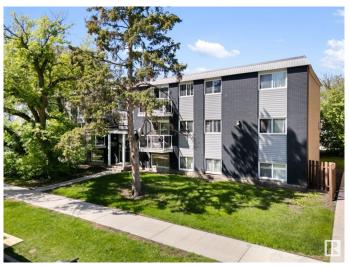

## \$109,900

2 Bedroom, 1.00 Bathroom, 723 sqft Condo / Townhouse on 0.00 Acres

Westmount, Edmonton, AB

This home is a blend of convenience and comfort! This beautifully updated 2-bedroom. 1-bath condo offers modern living and urban accessibility. Located just minutes from downtown, you'll enjoy quick access to restaurants, cafes, shopping, and everything the city has to offer. Step inside to find upgraded finishes throughout, including sleek flooring, contemporary fixtures, and a modern kitchen perfect for entertaining or everyday living. The open-concept living space provides a bright and airy feel, while the spacious bedrooms offer comfort and flexibility. The building itself has recently undergone a full exterior renovation, giving it fresh curb appeal and enhanced value. Whether you're a first-time buyer, downsizing, or investing, this turnkey unit is ready for you to move in and enjoy.

Year Built 1969

Type Condo / Townhouse Sub-Type Lowrise Apartment

Style Single Level Apartment

Status Active

### **Exterior**

Exterior Wood, Brick, Vinyl

Exterior Features Back Lane, Public Transportation, Schools, Shopping Nearby

Roof Tar & Damp; Gravel
Construction Wood, Brick, Vinyl
Foundation Concrete Perimeter