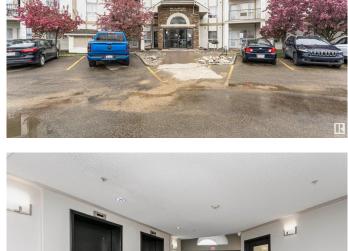

#### \$169,900

2 Bedroom, 2.00 Bathroom, 840 sqft Condo / Townhouse on 0.00 Acres

Clareview Town Centre, Edmonton, AB

Discover this well-maintained 840 sq ft, 2-bedroom, 2-bathroom condo in Clareview Town Centre community. This exquisite condo features an open concept kitchen with dark laminate countertops and classic white cabinetry with ample upper and lower storage. The bright and inviting living room opens onto a spacious balcony, ideal for relaxation and entertaining. The master bedroom boasts a walk-through closet leading to a 4-piece ensuite, while an additional bedroom and a 4-piece bathroom complete the living space. Enjoy the convenience of being close to schools, shopping, and all amenities, with easy access to the Henday and major transit.

### **Amenities**

Amenities Detectors Smoke, No Smoking Home, Security Door

Parking Spaces 2

Parking 2 Outdoor Stalls

### **Exterior**

Exterior Wood, Vinyl

Exterior Features Playground Nearby, Schools, Shopping Nearby

Roof Asphalt Shingles

Construction Wood, Vinyl

Foundation Concrete Perimeter