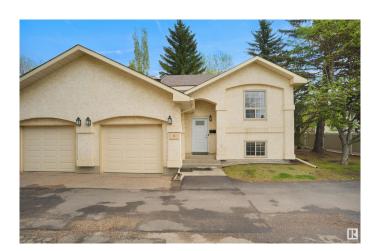

# \$229,900 - 1 4630 17 Avenue, Edmonton

MLS® #E4438261

#### \$229,900

2 Bedroom, 1.50 Bathroom, 829 sqft Condo / Townhouse on 0.00 Acres

Pollard Meadows, Edmonton, AB

PRIME LOCATION FOR this beautiful END-UNIT BI-LEVEL TOWNHOUSE STYLE CONDO! Nestled in a PARK-LIKE community. **VAULTED CEILINGS and GLEAMING** FLOORS welcome you into a spacious, light-filled living area where patio doors open onto a private deck, perfect for relaxing or entertaining. The large kitchen offers ample space for cooking and gathering. Upstairs features a BRIGHT BONUS ROOM WITH A SKYLIGHT, while the fully finished basement hosts two cozy bedrooms, the main bathroom with A LUXURIOUS JACUZZI TUB, and convenient laundry facilities. With easy access to the Henday and schools, shopping, and playgrounds just minutes away, this home combines charm and practicality in a wonderful location with an attached garage too.

## **Community Information**

Address 1 4630 17 Avenue

Area Edmonton

Subdivision Pollard Meadows

City Edmonton
County ALBERTA

Province AB

Postal Code T6T 0H1

#### **Exterior**

Exterior Wood, Stucco

Exterior Features Corner Lot, Fenced, No Back Lane, Schools, Shopping Nearby

Roof Asphalt Shingles

Construction Wood, Stucco

Foundation Concrete Perimeter