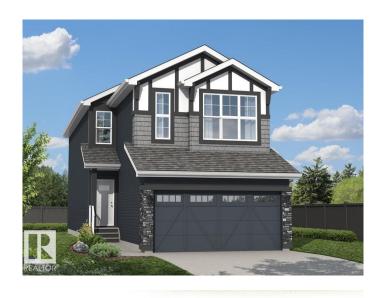

#### \$599.900

3 Bedroom, 2.50 Bathroom, 2,121 sqft Single Family on 0.00 Acres

Alces, Edmonton, AB

Daytona offers the Aviator at it best. Offering 2,108 sq. ft. with front attached garage this home featuring 3 bedrooms, 2.5 baths and a bonus room. The main floor has a 9 ft. ceiling and dropped great room. The foyer, with a privately located Half Bathroom, leads into a combined, open-concept great room and nook area for dining and entertaining purposes. The modern kitchen has a built-in microwave and a large walk-in pantry for extra space. The Upper floor includes 2 bedrooms, each with walk-in closets, a spacious bonus room, a full laundry room, the Master Bedroom, and a main bathroom with double sinks and a linen closet. For added convenience, the laundry room includes a hanging rail and an extra linen closet. The Primary bedroom has a sizable walk-in closet and an accompanying ensuite featuring double sinks, and a soaker tub. A must see home.