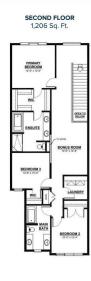

#### \$599.900

3 Bedroom, 2.50 Bathroom, 2,121 sqft Single Family on 0.00 Acres

Alces, Edmonton, AB

Daytona offers the Aviator at it best. Offering 2,108 sq. ft. with front attached garage this home featuring 3 bedrooms, 2.5 baths and a bonus room. The main floor has a 9 ft. ceiling and dropped great room. The foyer, with a privately located Half Bathroom, leads into a combined, open-concept great room and nook area for dining and entertaining purposes. The modern kitchen has a built-in microwave and a large walk-in pantry for extra space. The Upper floor includes 2 bedrooms, each with walk-in closets, a spacious bonus room, a full laundry room, the Master Bedroom, and a main bathroom with double sinks and a linen closet. For added convenience, the laundry room includes a hanging rail and an extra linen closet. The Primary bedroom has a sizable walk-in closet and an accompanying ensuite featuring double sinks, and a soaker tub. A must see home.