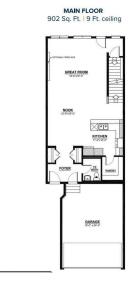

#### \$599.900

3 Bedroom, 2.50 Bathroom, 2,121 sqft Single Family on 0.00 Acres

Alces, Edmonton, AB

Daytona offers the Aviator at it best. Offering 2,108 sq. ft. with front attached garage this home featuring 3 bedrooms, 2.5 baths and a bonus room. The main floor has a 9 ft. ceiling and dropped great room. The foyer, with a privately located Half Bathroom, leads into a combined, open-concept great room and nook area for dining and entertaining purposes. The modern kitchen has a built-in microwave and a large walk-in pantry for extra space. The Upper floor includes 2 bedrooms, each with walk-in closets, a spacious bonus room, a full laundry room, the Master Bedroom, and a main bathroom with double sinks and a linen closet. For added convenience, the laundry room includes a hanging rail and an extra linen closet. The Primary bedroom has a sizable walk-in closet and an accompanying ensuite featuring double sinks, and a soaker tub. A must see home.