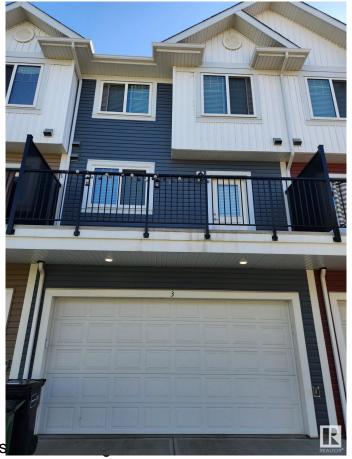

### \$385,000

3 Bedroom, 2.50 Bathroom, 1,369 sqft Condo / Townhouse on 0.00 Acres

Crystallina Nera West, Edmonton, AB

This 3 bed, 2.5 bath townhome is stylish, spotless, and ready for its next owner. You'll love the open concept layout with 9' ceilings. The kitchen is a beauty with extended cabinets, tons of counter space, tile backsplash, and stainless appliances. Bright living and dining areas lead to a private patio with BBQ gas line. Upstairs has 3 generous bedrooms including a king-sized primary with dual closets and ensuite with oversized glass shower. You'll also find a 4pc main bath and convenient upper laundry. The main floor flex room is the bonus space everyone wantsâ€"office, gym, extra loungeâ€"you choose. Parking is a dream with a double attached garage. Tucked into a great community with parks, trails, and easy access to CFB Edmonton, the Henday, and nearby shops.

### **Amenities**

Amenities Deck, Hot Water Natural Gas

Parking Double Garage Attached