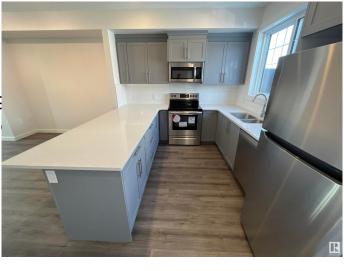

### \$385,000

3 Bedroom, 2.50 Bathroom, 1,369 sqft Condo / Townhouse on 0.00 Acres

Crystallina Nera West, Edmonton, AB

This 3 bed, 2.5 bath townhome is stylish, spotless, and ready for its next owner. You'll love the open concept layout with 9' ceilings. The kitchen is a beauty with extended cabinets, tons of counter space, tile backsplash, and stainless appliances. Bright living and dining areas lead to a private patio with BBQ gas line. Upstairs has 3 generous bedrooms including a king-sized primary with dual closets and ensuite with oversized glass shower. You'll also find a 4pc main bath and convenient upper laundry. The main floor flex room is the bonus space everyone wantsâ€"office, gym, extra loungeâ€"you choose. Parking is a dream with a double attached garage. Tucked into a great community with parks, trails, and easy access to CFB Edmonton, the Henday, and nearby shops.

### Interior

Interior Features ensuite bathroom

Appliances Dishwasher-Built-In, Dryer, G

Hood Fan, Refrigerator, Stov

Heating Forced Air-1, Natural Gas

Stories 3

Has Basement Yes

Basement None, Finished