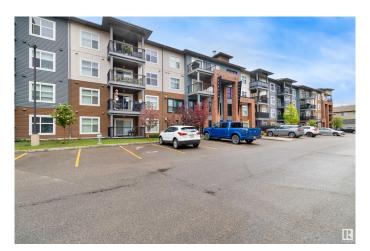

### \$184,900

1 Bedroom, 1.00 Bathroom, 595 sqft Condo / Townhouse on 0.00 Acres

Schonsee, Edmonton, AB

Affordable private living! Check out this lovely 3rd floor unit in popular Northshores Condos. Maple peninsula kitchen with eating nook and ceramic backsplash. Spacious great room with patio doors to balcony overlooking courtyard. In-suite laundry. Laminate flooring! Heated underground parking with private storage locker. Excellent complex with great amenities including exercise room and recreation room with billiards and dartboard. Reasonable condo fees of \$356/mth include heat, water, parking and professional management. Close to shopping, dining and public transportation.

Year Built 2014

Type Condo / Townhouse Sub-Type Lowrise Apartment

Style Single Level Apartment

Status Active

#### **Exterior**

Exterior Wood, Brick, Metal, Vinyl

Exterior Features Public Transportation, Shopping Nearby

Roof Asphalt Shingles

Construction Wood, Brick, Metal, Vinyl

Foundation Concrete Perimeter