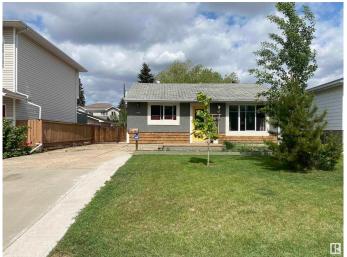

# \$359,900 - 7124 80 Avenue, Edmonton

MLS® #E4438075

### \$359.900

2 Bedroom, 1.00 Bathroom, 769 sqft Single Family on 0.00 Acres

King Edward Park, Edmonton, AB

Investor Alert in King Edward Park! Opportunity knocks with this charming 2-bedroom, 1-bathroom single-family home in the highly sought-after community of King Edward Park. Situated on a spacious lot with a large backyard, this property is full of potentialâ€"perfect for redevelopment, a rental investment, or future infill. Located just minutes from Whyte Avenue, the Mill Creek Ravine, and the University of Alberta, this location offers excellent walkability, access to transit, and close proximity to schools, shopping, and restaurants. Whether you're looking to hold, renovate, or rebuild, this is a rare find in one of Edmonton's most vibrant and in-demand neighbourhoods. Don't miss this incredible investment opportunity!

#### **Exterior**

Exterior Wood, Stucco

Exterior Features Fenced, Landscaped

Roof Asphalt Shingles

Construction Wood, Stucco

Foundation Concrete Perimeter