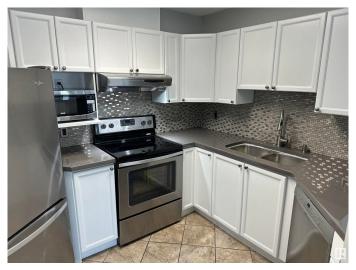

## \$199,000

2 Bedroom, 1.00 Bathroom, 915 sqft Condo / Townhouse on 0.00 Acres

WîhkwÃantôwin, Edmonton, AB

Located downtown and on a fairly quiet street is this 3rd floor two bedroom condo featuring newly painted kitchen cabinets in modern white with lovely glossy grey cement counter tops and stainless steel appliances. Nice open floor plan with laminate flooring a nice gas fireplace for those chili nights. Step out onto the east facing deck that overlooks your vehicle down below. The primary bedroom is a comfortable size and the full bathroom is a good size as well. Next to your insuite washer and dryer is a generous size storage area. Condo fees include heat and water. Close to LRT and trails and the river valley and of course the downtown action including nice Restaurants.

## Interior

Appliances Dishwasher-Built-In, Dryer, Hood Fan, Oven-Microwave, Refrigerator,

Stove-Electric, Washer, Window Coverings, TV Wall Mount

Heating Baseboard, Natural Gas