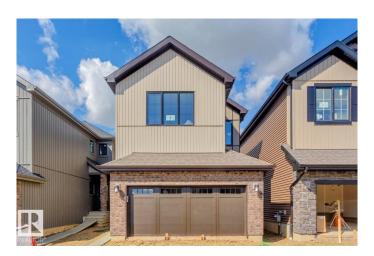

#### \$587,958

3 Bedroom, 2.50 Bathroom, 2,240 sqft Single Family on 0.00 Acres

Chérot, St. Albert, AB

Available for immediate possession – The Kiera Model by Bedrock Homes in Cherot. Discover the thoughtfully designed Kiera model by Bedrock Homes, located in the Cherot community. This †Open to Below' layout offers a bright foyer leading to a flex room, half bath, and a functional mudroom off the spacious double garage. The open-concept kitchen, dining area, and great room provide an ideal setting for entertaining. Upstairs, a bridge-style hallway connects to a bonus room, two generously sized bedrooms, a full bathroom, and a convenient laundry area. The primary suite includes a large walk-in closet and a spa-inspired ensuite.

#### **Essential Information**

MLS® # E4437948 Price \$587,958

Bedrooms 3
Bathrooms 2.50
Full Baths 2

Half Baths 1

Square Footage 2,240

Acres 0.00 Year Built 2025

Type Single Family

Sub-Type Detached Single Family