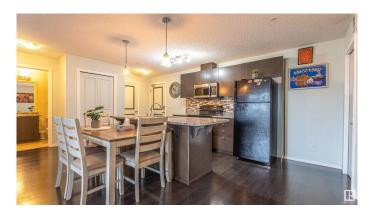

## \$215,000

2 Bedroom, 2.00 Bathroom, 813 sqft Condo / Townhouse on 0.00 Acres

Laurel, Edmonton, AB

PERFECT STARTER HOME or INVESTMENT PROPERTY! This second-floor condo located in The Elements at Laurel Crossing and offers an open concept with 2 bedrooms, 2 bathrooms plus convenient in-suite laundry(New washer and dryer). The kitchen boasts plenty of rich dark cabinets, a breakfast bar, a neat coffee bar and a pantry(new dishwasher). Primary bedroom leads to a double walk-through closet and a 4 pc ensuite. The second bedroom has its own large double closet. Both primary bedroom and the second bedroom come with gorgeous themed walls. The unit is completed with another 4-piece bathroom. This condo has a titled underground and above ground stall. Close to shopping, schools, and the recreational center, and with easy access to both the Henday and Whitemud.