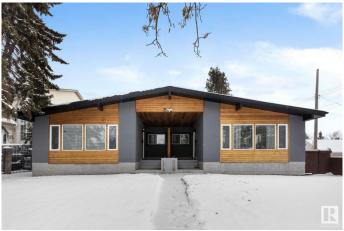

### \$379,000

3 Bedroom, 1.00 Bathroom, 1,145 sqft Single Family on 0.00 Acres

Grovenor, Edmonton, AB

Welcome to this impeccably maintained half duplex, perfectly positioned in one of Edmonton's most desirable mature communities. Just minutes from Freson Bros and the upscale amenities of West Blockâ€"think boutique cafés, acclaimed restaurants, and lifestyle conveniencesâ€"this home offers an elevated urban experience. Commuting is effortless with the University of Alberta only 8 minutes away and the future Valley Line LRT station a 10-minute walk. Whether you're a professional, student, or savvy investor, the location speaks for itself. Stylish, strategic, and situated for success.

# **Essential Information**

MLS® # E4437774 Price \$379,000

Bedrooms 3 Bathrooms 1.00

Full Baths 1

Square Footage 1,145 Acres 0.00 Year Built 1971

Type Single Family
Sub-Type Half Duplex
Style Bungalow

Status Active

Stories 1

Has Basement Yes

Basement Full, Unfinished

**Exterior** 

Exterior Wood, Stucco

Exterior Features Fenced, Landscaped, Playground Nearby, Public Transportation,

Schools, Shopping Nearby

Roof Asphalt Shingles
Construction Wood, Stucco