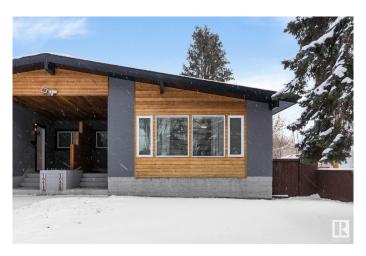

### \$379,000

3 Bedroom, 1.00 Bathroom, 1,145 sqft Single Family on 0.00 Acres

Grovenor, Edmonton, AB

Welcome to this impeccably maintained half duplex, perfectly positioned in one of Edmonton's most desirable mature communities. Just minutes from Freson Bros and the upscale amenities of West Blockâ€"think boutique cafés, acclaimed restaurants, and lifestyle conveniencesâ€"this home offers an elevated urban experience. Commuting is effortless with the University of Alberta only 8 minutes away and the future Valley Line LRT station a 10-minute walk. Whether you're a professional, student, or savvy investor, the location speaks for itself. Stylish, strategic, and situated for success.

# **Essential Information**

MLS® # E4437774 Price \$379,000

Bedrooms 3 Bathrooms 1.00

Full Baths 1

Square Footage 1,145 Acres 0.00 Year Built 1971

Type Single Family
Sub-Type Half Duplex
Style Bungalow

Status Active

Stories 1

Has Basement Yes

Basement Full, Unfinished

**Exterior** 

Exterior Wood, Stucco

Exterior Features Fenced, Landscaped, Playground Nearby, Public Transportation,

Schools, Shopping Nearby

Roof Asphalt Shingles
Construction Wood, Stucco