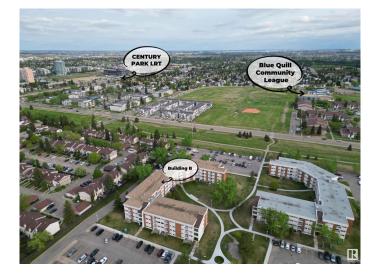

## \$84,900

2 Bedroom, 1.00 Bathroom, 803 sqft Condo / Townhouse on 0.00 Acres

Sweet Grass, Edmonton, AB

\*\*BEST PRICE IN THE WHOLE COMPLEX\*\* ALL 3 UTILITIES INCLUDED! Perfect for first-time buyers or savvy investors! This CARPET FREE 2-bedroom, 1 full bath main floor unit offers a rare opportunity to add your personal touch and build sweat equity. Enjoy the convenience of ground-level access with no stairs—move in or out easily through your patio door, which opens directly to green space, a rare perk in condo living. Nestled in the mature, family-friendly community of Sweet Grass, youâ€<sup>TM</sup>re just steps from schools, parks, and transit, and only a short walk to Century Park LRT and surrounding amenities. Opportunity knocks—donâ€<sup>TM</sup>t miss out!