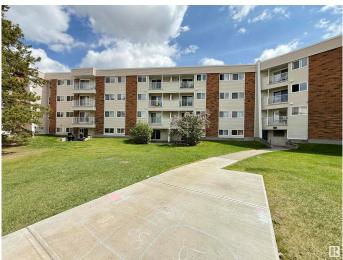

## \$84,900

2 Bedroom, 1.00 Bathroom, 803 sqft Condo / Townhouse on 0.00 Acres

Sweet Grass, Edmonton, AB

\*\*BEST PRICE IN THE WHOLE COMPLEX\*\* ALL 3 UTILITIES INCLUDED! Perfect for first-time buyers or savvy investors! This CARPET FREE 2-bedroom, 1 full bath main floor unit offers a rare opportunity to add your personal touch and build sweat equity. Enjoy the convenience of ground-level access with no stairs—move in or out easily through your patio door, which opens directly to green space, a rare perk in condo living. Nestled in the mature, family-friendly community of Sweet Grass, youâ€<sup>TM</sup>re just steps from schools, parks, and transit, and only a short walk to Century Park LRT and surrounding amenities. Opportunity knocks—donâ€<sup>TM</sup>t miss out!