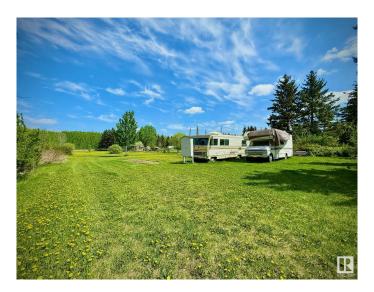

## \$119,000

0 Bedroom, 0.00 Bathroom, Rural on 1.05 Acres

Lac Ste Anne, Rural Lac Ste. Anne County, AB

Dreaming of a peaceful getaway that blends nature, privacy, and convenience? This beautifully treed 1.05-acre lot is just minutes from Alberta Beach and only 40 minutes to Edmonton's west end, perfect for weekend escapes or year round living. Whether you're looking to build your forever home, bring in a modular or mobile, or simply enjoy a private retreat, this fenced lot offers endless possibilities. Much of the groundwork is already done, with power (100 amp service with two 30 amp trailer plug-ins), a drilled well, and a 1000-gallon septic holding tank in place. Natural gas, power, and phone services are available at the roadway. A 12x12 storage shed is included, and the RV currently on site can be included in the sale, making it easy to start enjoying the property right away. This is your chance to own a private, ready to enjoy slice of nature, just a short stroll to the lake and minutes to all the amenities Alberta Beach has to offer.

#### **Exterior**

Exterior Features Boating, Flat Site, Golf Nearby, No Back Lane, Private Setting, Treed Lot