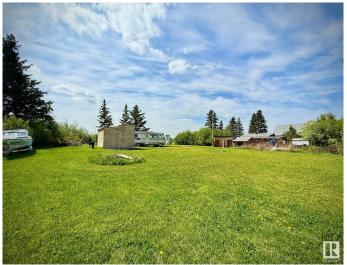

## \$119,000

0 Bedroom, 0.00 Bathroom, Rural on 1.05 Acres

Lac Ste Anne, Rural Lac Ste. Anne County, AB

Dreaming of a peaceful getaway that blends nature, privacy, and convenience? This beautifully treed 1.05-acre lot is just minutes from Alberta Beach and only 40 minutes to Edmonton's west end, perfect for weekend escapes or year round living. Whether you're looking to build your forever home, bring in a modular or mobile, or simply enjoy a private retreat, this fenced lot offers endless possibilities. Much of the groundwork is already done, with power (100 amp service with two 30 amp trailer plug-ins), a drilled well, and a 1000-gallon septic holding tank in place. Natural gas, power, and phone services are available at the roadway. A 12x12 storage shed is included, and the RV currently on site can be included in the sale, making it easy to start enjoying the property right away. This is your chance to own a private, ready to enjoy slice of nature, just a short stroll to the lake and minutes to all the amenities Alberta Beach has to offer.

#### **Exterior**

Exterior Features Boating, Flat Site, Golf Nearby, No Back Lane, Private Setting, Treed Lot