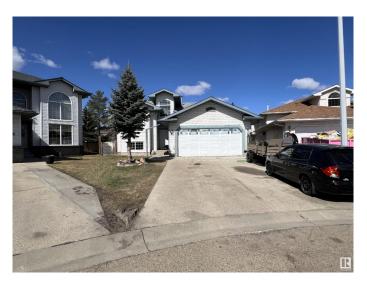

# \$499.900

6 Bedroom, 3.00 Bathroom, 1,404 sqft Single Family on 0.00 Acres

Jackson Heights, Edmonton, AB

Beautiful Bilevel! 2 kitchens, 6 beds, 3 full baths, 2600 ft2 (+/-) of total living space in Jackson Heights! Perfect for a big family; Close to schools, shopping, transit and golf. 3 beds up, 3 beds down, vaulted ceilings, French door to kitchen, with door to deck. Second kitchen in fully finished basement with separate entrance, double attached garage and 2 separate backyards! Minutes to Whitemud and the Henday. Vacant possession after July 15 Some pics have been digitally decluttered Living room floor is hardwood matching main bedrooms. Seller may paint and prep for new owner if they wish.

### **Essential Information**

MLS® # E4437180 Price \$499,900

Bedrooms 6

Bathrooms 3.00

Full Baths 3

Square Footage 1,404

Acres 0.00 Year Built 1994

Type Single Family

# **Community Information**

Address 908 Jordan Crescent

Area Edmonton

Subdivision Jackson Heights

City Edmonton
County ALBERTA

Province AB

Postal Code T6L 6X5