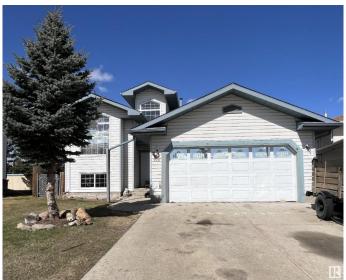

# \$499.900

6 Bedroom, 3.00 Bathroom, 1,404 sqft Single Family on 0.00 Acres

Jackson Heights, Edmonton, AB

Beautiful Bilevel! 2 kitchens, 6 beds, 3 full baths, 2600 ft2 (+/-) of total living space in Jackson Heights! Perfect for a big family; Close to schools, shopping, transit and golf. 3 beds up, 3 beds down, vaulted ceilings, French door to kitchen, with door to deck. Second kitchen in fully finished basement with separate entrance, double attached garage and 2 separate backyards! Minutes to Whitemud and the Henday. Vacant possession after July 15 Some pics have been digitally decluttered Living room floor is hardwood matching main bedrooms. Seller may paint and prep for new owner if they wish.

## Interior

Interior Features ensuite bathroom

Appliances Dryer, Washer, Refrigerators-Two, Stoves-Two

Heating Forced Air-1, Natural Gas

Stories 2

Has Suite Yes

Has Basement Yes

Basement Full, Finished