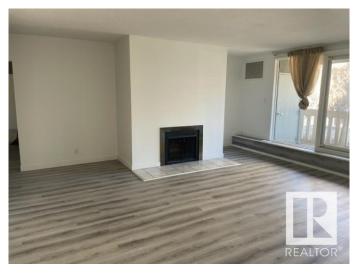

# \$243,500

2 Bedroom, 2.00 Bathroom, 1,346 sqft Condo / Townhouse on 0.00 Acres

WîhkwÃantôwin, Edmonton, AB

Welcome Home!! Super location, 3rd floor unit in Westwind Estates. Large entrance to this suite and opens to a very spacious living room featuring a wood burning fireplace and a super large balcony with views all around. 2 bedroom, 2 bathroom suite with vinyl plank flooring thru-out. Dining area adjoins the galley kitchen and unit features in-suite laundry and loads of storage space. Heated underground parking is also included. Super location with just a short walk to the river valley, shopping, restaurants and the LRT.

# Interior

Interior Features ensuite bathroom

Appliances Dishwasher-Built-In, Dryer, Hood Fan, Refrigerator, Stove-Electric,

Washer

Heating Forced Air-1, Natural Gas

Fireplaces Brick Facing, Masonry