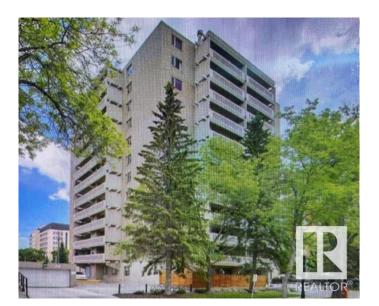

# \$243,500

2 Bedroom, 2.00 Bathroom, 1,346 sqft Condo / Townhouse on 0.00 Acres

WîhkwÃantôwin, Edmonton, AB

Welcome Home!! Super location, 3rd floor unit in Westwind Estates. Large entrance to this suite and opens to a very spacious living room featuring a wood burning fireplace and a super large balcony with views all around. 2 bedroom, 2 bathroom suite with vinyl plank flooring thru-out. Dining area adjoins the galley kitchen and unit features in-suite laundry and loads of storage space. Heated underground parking is also included. Super location with just a short walk to the river valley, shopping, restaurants and the LRT.

Built in 1977

# of Stories 12 Stories 1

Has Basement Yes

Basement None, No Basement

#### **Exterior**

Exterior Concrete, Stucco

Exterior Features Recreation Use, Schools, Shopping Nearby, View City, See Remarks

Roof Tar & amp; Gravel

Construction Concrete, Stucco

Foundation Concrete Perimeter