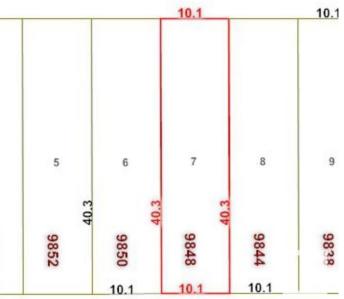

### \$399,000

0 Bedroom, 1.00 Bathroom, Single Family on 0.00 Acres

Ritchie, Edmonton, AB

This fantastic approx. 4362 sq.ft. lot in the highly desirable mature neighbourhood of Ritchie could be yours! It is located on a treelined street and near Ritchie Park and the Community League. The neighbourhood features great dining, shopping, and entertainment venues; quick access to the Millcreek Ravine; easy public transit; close to downtown and the University, and so much more. The property is being sold for land value, as is where is upon possession. Build your dream home or a multi-unit structure.

## **Community Information**

| Address     | 9848 77 Avenue |
|-------------|----------------|
| Area        | Edmonton       |
| Subdivision | Ritchie        |

| City        | Edmonton               |
|-------------|------------------------|
| Ony         | Lamonton               |
| County      | ALBERTA                |
| Province    | AB                     |
| Postal Code | T6E 1M4                |
| Amenities   |                        |
| Amenico     |                        |
| Parking     | Single Garage Detached |