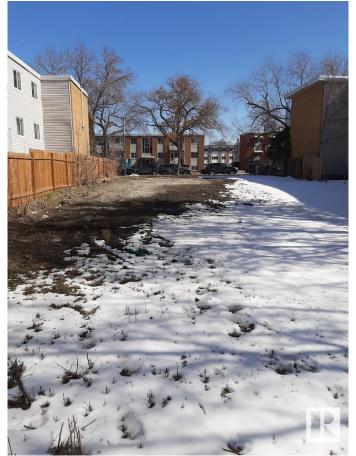

#### \$489,995

0 Bedroom, 0.00 Bathroom, Single Family on 0.00 Acres

Queen Mary Park, Edmonton, AB

Strategically located in a rapidly growing neighbourhood, this lot offers exceptional accessibility and strong appeal for multifamily development - zoned for a 30-unit multifamily apartment. Positioned just minutes from transit lines and commercial corridors, the site ensures easy commutes and high visibility. The surrounding area features a blend of residential communities, schools/Grant MacEwan, shopping centers, and parks, ideal for attracting long-term tenants. Future residents will benefit from proximity to employment hubs, medical facilities, and lifestyle amenities, while developers will appreciate the area's stable market rents andrising property values. With ongoing infrastructure improvements and nearby new construction, this location is part of a thriving, upward-trending zone. Whether targeting young professionals, families, or downsizers, the neighborhood's demographics support various unit mixes. This is a rare opportunity to build in a location that balances convenience and livability.

# **Exterior**

Exterior Features Back Lane, Schools, View Downtown, See Remarks