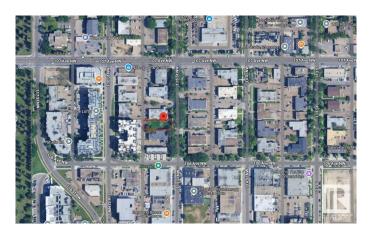

## **Community Information**

Address 10618 115 Street

Area Edmonton

Subdivision Queen Mary Park

City Edmonton
County ALBERTA

Province AB

Postal Code T5H 3K8

# **Exterior**

Exterior Features Back Lane, Schools, View Downtown, See Remarks