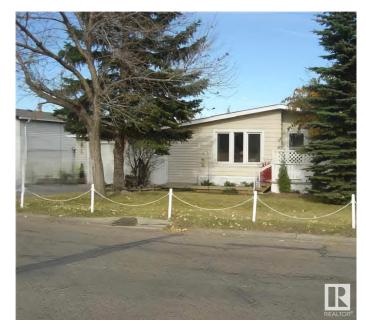

### \$119,900

3 Bedroom, 1.00 Bathroom, 1,151 sqft Land Lease Community on 0.00 Acres

Maple Ridge (Edmonton), Edmonton, AB

Price reflects the NEW ROOF installed in Aug 2025. This spacious and well-maintained home offers 3 bed and 1 bath. With newer hot water tank and furnace in 2022. The dishwasher and fridge are also newer from 2022. The washer and dryer were recently replaced in 2024. Other upgrades include some windows and doors. Includes attached SUNROOM, fully fenced back yard with 2 sheds and a fully fenced front porch. The ATTACHED GARAGE adds more storage space and has its own electrical panel (Installed in 2012). Park and bus stop across the road.

# **Community Information**

Address 2 Oak Ridge Drive Nw

Area Edmonton

Subdivision Maple Ridge (Edmonton)

City Edmonton
County ALBERTA

Province AB

Postal Code T6P 1G8

**Amenities** 