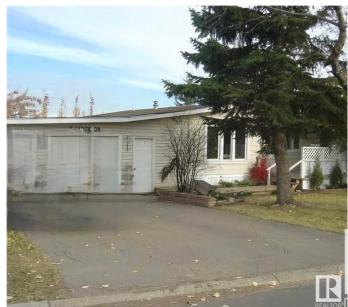

### \$119,900

3 Bedroom, 1.00 Bathroom, 1,151 sqft Land Lease Community on 0.00 Acres

Maple Ridge (Edmonton), Edmonton, AB

Price reflects the NEW ROOF installed in Aug 2025. This spacious and well-maintained home offers 3 bed and 1 bath. With newer hot water tank and furnace in 2022. The dishwasher and fridge are also newer from 2022. The washer and dryer were recently replaced in 2024. Other upgrades include some windows and doors. Includes attached SUNROOM, fully fenced back yard with 2 sheds and a fully fenced front porch. The ATTACHED GARAGE adds more storage space and has its own electrical panel (Installed in 2012). Park and bus stop across the road.

Parking Parking Pad Cement/Paved, Single Garage Attached

Interior

Appliances Dishwasher-Built-In, Dryer, Garage Opener, Microwave Hood Fan,

Oven-Built-In, Refrigerator, Stove-Electric, Washer, Window Coverings