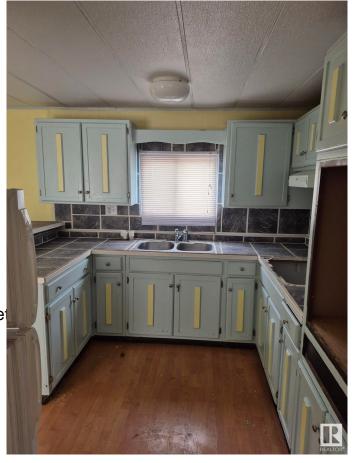

## \$44,900

2 Bedroom, 1.00 Bathroom, 753 sqft Single Family on 0.00 Acres

Evansburg, Evansburg, AB

Excellent opportunity to build sweat equity with this cozy home in small family oriented community of Evansburg - only 88 km west of Edmonton. Located between few large lakes: Wabamun, Isle Lake and Chip lake (all withint 15 min from each other), mountains, rivers - this property could be a great gateaway retreat for weekends or summer months! With little touch You can make this house a home and live there year round (free of mortgage), or maybe build a new one. House is in Reasonable shape but need a little work to make it cozy. Sold as is where is at the time of possession.