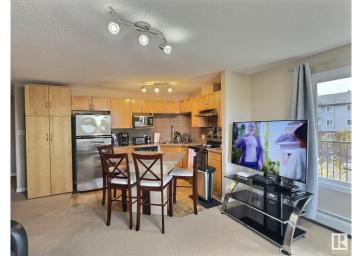

#### \$215,000

2 Bedroom, 2.00 Bathroom, 1,053 sqft Condo / Townhouse on 0.00 Acres

Ellerslie, Edmonton, AB

CORNER unit available for QUICK possession! Spacious two bedroom/two bath unit in a great family friendly building and location, PLUS TWO titled outdoor stalls. In pristine condition with tons of natural light, for a bright and airy feel with an open concept layout. Master bedroom is generous in size and features a walk in closet plus ensuite with tub. Complete with a wrap around SW balcony. Location is close to schools, public transportation, major shopping hubs, restaurants plus quick access to the Anthony Henday and Calgary Trail/Gateway. Great opportunity as an investment, easy to rent and shows 10/10. Pets allowed with board approval.

### Interior

Interior Features ensuite bathroom

Appliances Dishwasher-Built-In, Dryer, Hood Fan, Refrigerator, Stove-Electric,

Washer

Heating Baseboard, Hot Water, Natural Gas