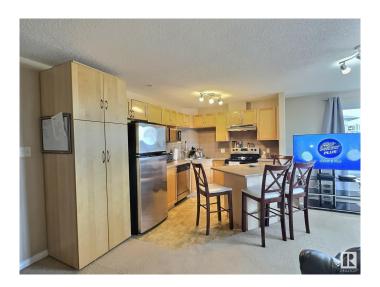

#### \$215,000

2 Bedroom, 2.00 Bathroom, 1,053 sqft Condo / Townhouse on 0.00 Acres

Ellerslie, Edmonton, AB

CORNER unit available for QUICK possession! Spacious two bedroom/two bath unit in a great family friendly building and location, PLUS TWO titled outdoor stalls. In pristine condition with tons of natural light, for a bright and airy feel with an open concept layout. Master bedroom is generous in size and features a walk in closet plus ensuite with tub. Complete with a wrap around SW balcony. Location is close to schools, public transportation, major shopping hubs, restaurants plus quick access to the Anthony Henday and Calgary Trail/Gateway. Great opportunity as an investment, easy to rent and shows 10/10. Pets allowed with board approval.

### Interior

Interior Features ensuite bathroom

Appliances Dishwasher-Built-In, Dryer, Hood Fan, Refrigerator, Stove-Electric,

Washer

Heating Baseboard, Hot Water, Natural Gas