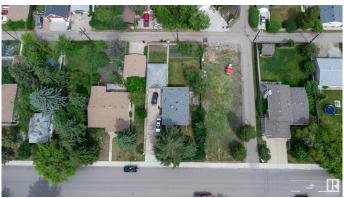

# \$649,702

3 Bedroom, 2.00 Bathroom, 918 sqft Single Family on 0.00 Acres

Avonmore, Edmonton, AB

**DEVELOPMENT OPPORTUNITY!!VERY** CLOSE TO LRT...If you are looking looking for a huge lot, or one that you can subdivide, this one is for you. This 135ft x 66ft lot in Avonmore .Currently has a 2 + 1 bedroom bungalow with an finished detached garage on it that would be a perfect rental property, or you could start fresh and build one or two homes from scratch. You can even The choice is yours. Conveniently located not far from the River Valley, Whyte Ave, bike paths and so much more. AMAZING OPPORTUNITY STEPS TO LRT...

#### **Amenities**

Amenities Patio

Parking Double Garage Detached

# **Exterior**

Exterior Wood, Stucco

Exterior Features Back Lane, Fenced, Landscaped, Public Transportation, Schools,

Shopping Nearby, Vegetable Garden

Roof Asphalt Shingles

Construction Wood, Stucco

Foundation Concrete Perimeter