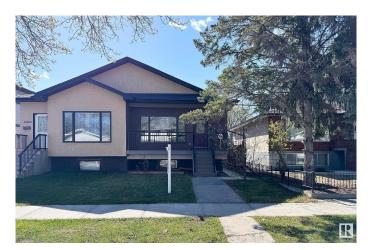

# \$409,000 - 10222 150 Street, Edmonton

MLS® #E4435845

#### \$409,000

4 Bedroom, 3.00 Bathroom, 948 sqft Single Family on 0.00 Acres

Canora, Edmonton, AB

Spacious 1/2 Duplex â€" Fully Finished, Prime Location! Located just minutes from West Edmonton Mall Welcome to this well-kept home featuring 4 bedrooms, 3 bathrooms, and a single detached garage. This home is completely finished up and down, offering over two levels of comfortable living space. The main floor boasts a bright and open layout with a stylish kitchen, cozy living area, and 2 bedrooms, including a primary suite. The fully finished basement includes an additional 2 bedrooms, a full bathroom, and a second kitchenâ€"ideal for extended family, this home offers unbeatable access to shopping, dining, schools, and transit. With two kitchens, suite potential, and a detached garage for added convenience, this property is perfect for families, investors, or first-time buyers.