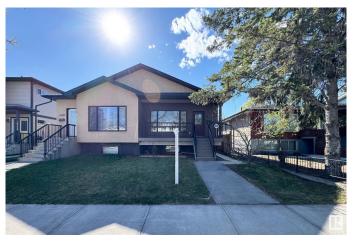

# \$409,000 - 10222 150 Street, Edmonton

MLS® #E4435845

#### \$409,000

4 Bedroom, 3.00 Bathroom, 948 sqft Single Family on 0.00 Acres

Canora, Edmonton, AB

Spacious 1/2 Duplex â€" Fully Finished, Prime Location! Located just minutes from West Edmonton Mall Welcome to this well-kept home featuring 4 bedrooms, 3 bathrooms, and a single detached garage. This home is completely finished up and down, offering over two levels of comfortable living space. The main floor boasts a bright and open layout with a stylish kitchen, cozy living area, and 2 bedrooms, including a primary suite. The fully finished basement includes an additional 2 bedrooms, a full bathroom, and a second kitchenâ€"ideal for extended family, this home offers unbeatable access to shopping, dining, schools, and transit. With two kitchens, suite potential, and a detached garage for added convenience, this property is perfect for families, investors, or first-time buyers.