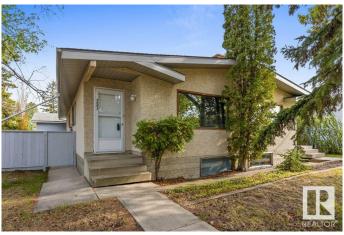

### \$365,000

4 Bedroom, 2.00 Bathroom, 1,052 sqft Single Family on 0.00 Acres

Lee Ridge, Edmonton, AB

Investors, first-time buyers and savvy purchasers... Loads of potential in this well kept half duplex in Lee Ridge. Upstairs is bright and clean, features a large living room with fireplace, functional kitchen, 2 bedrooms, den for home office or flex room, main bath and upstairs laundry. The tidy basement is fully finished with 2 bedrooms, 4 piece bathroom storage and its own kitchen and laundry. The property has updated shingles (2020). Outside, the landscaping is low maintenance, yard is fenced and includes a 2 car garage. Hot water tank is brand new. Close to all amenities, transit, schools and shopping. Amazing value and potential!

#### **Exterior**

Exterior Wood, Stucco

Exterior Features Back Lane, Fenced, Low Maintenance Landscape, Playground Nearby,

Public Transportation, Schools, Shopping Nearby

Roof Asphalt Shingles
Construction Wood. Stucco