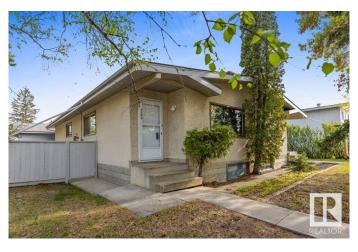

### \$365,000

4 Bedroom, 2.00 Bathroom, 1,052 sqft Single Family on 0.00 Acres

Lee Ridge, Edmonton, AB

Investors, first-time buyers and savvy purchasers... Loads of potential in this well kept half duplex in Lee Ridge. Upstairs is bright and clean, features a large living room with fireplace, functional kitchen, 2 bedrooms, den for home office or flex room, main bath and upstairs laundry. The tidy basement is fully finished with 2 bedrooms, 4 piece bathroom storage and its own kitchen and laundry. The property has updated shingles (2020). Outside, the landscaping is low maintenance, yard is fenced and includes a 2 car garage. Hot water tank is brand new. Close to all amenities, transit, schools and shopping. Amazing value and potential!

#### **Exterior**

Exterior Wood, Stucco

Exterior Features Back Lane, Fenced, Low Maintenance Landscape, Playground Nearby,

Public Transportation, Schools, Shopping Nearby

Roof Asphalt Shingles
Construction Wood. Stucco