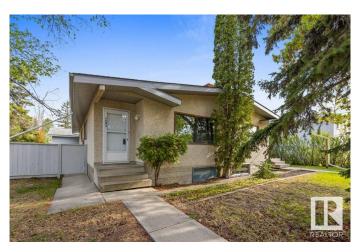

### \$365,000

4 Bedroom, 2.00 Bathroom, 1,052 sqft Single Family on 0.00 Acres

Lee Ridge, Edmonton, AB

Investors, first-time buyers and savvy purchasers... Loads of potential in this well kept half duplex in Lee Ridge. Upstairs is bright and clean, features a large living room with fireplace, functional kitchen, 2 bedrooms, den for home office or flex room, main bath and upstairs laundry. The tidy basement is fully finished with 2 bedrooms, 4 piece bathroom storage and its own kitchen and laundry. The property has updated shingles (2020). Outside, the landscaping is low maintenance, yard is fenced and includes a 2 car garage. Hot water tank is brand new. Close to all amenities, transit, schools and shopping. Amazing value and potential!

#### **Exterior**

Exterior Wood, Stucco

Exterior Features Back Lane, Fenced, Low Maintenance Landscape, Playground Nearby,

Public Transportation, Schools, Shopping Nearby

Roof Asphalt Shingles
Construction Wood. Stucco