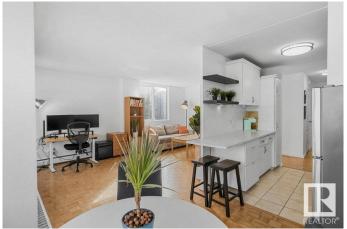

#### \$165,000

1 Bedroom, 1.00 Bathroom, 683 sqft Condo / Townhouse on 0.00 Acres

WîhkwÃantôwin, Edmonton, AB

Discover modern living in downtown Edmonton with this 1-bedroom corner unit, offering stunning river valley views. Nestled in a quiet, concrete building, it features lots of windows for ample light and breathtaking sights. The modern kitchen, stylish bathroom, and generous storage space ensure comfort and convenience. Enjoy access to a shared rooftop terrace with panoramic city and valley views, secure covered parking, and proximity to the LRT for easy commuting. This prime location is ideal for experiencing downtown's vibrant lifestyle. A unique opportunity to embrace urban living at its finest.

#### **Exterior**

Exterior Concrete

Exterior Features Backs Onto Park/Trees, Golf Nearby, Landscaped, Playground Nearby,

Public Transportation, Schools, Shopping Nearby, View City

Roof Tar & T

Construction Concrete