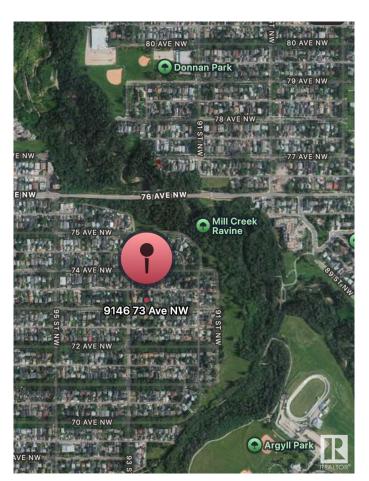

## **Community Information**

Address 9146 73 Avenue

Area Edmonton

Subdivision Ritchie

City Edmonton
County ALBERTA

Province AB

Postal Code T5H 1B5

#### \$485.000

4 Bedroom, 2.00 Bathroom, 832 sqft Single Family on 0.00 Acres

Ritchie, Edmonton, AB

Ideally Located in the Heart of Ritchie! Just one block from Mill Creek Ravine and a short stroll to the vibrant Ritchie Market, this property offers the perfect blend of nature and urban lifestyle. Sitting on one of the larger subdividable lots in the areaâ€"50 ft x 130 ft (6,500 sq ft)â€"this is a rare opportunity in one of Edmonton's most desirable neighborhoods. Whether you're looking to build, hold, invest, or live, you simply can't beat this location!