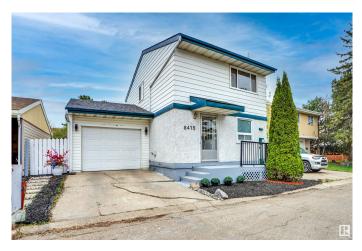

#### \$360,000

3 Bedroom, 2.00 Bathroom, 1,014 sqft Single Family on 0.00 Acres

Richfield, Edmonton, AB

Welcome to this beautifully upgraded detached 2-storey home with no condo fees, perfect for first-time buyers or investors. Located on a quiet cul-de-sac in Mill Woods, this home features a single attached garage, a fully finished basement, and a spacious private backyard. Recent upgrades include a new roof (2024), new kitchen cabinets and appliances (2024), new LVP flooring on the main floor (2024) and in the basement (2025), as well as an updated upstairs bathroom with new flooring and vanity (2024). The main floor offers a bright kitchen and dining area, and a spacious living room with an electric fireplace and access to the backyard deck. Upstairs, vou'II find three well-sized bedrooms and a four-piece bathroom. The basement includes a large family room and an additional three-piece bathroom. This move-in-ready home is conveniently located close to the Woodvale LRT station, Millbourne Shopping Centre, multiple schools, and playgrounds, offering both comfort and exceptional convenience.

## **Community Information**

| Address     | 8415 Mill Woods Road |
|-------------|----------------------|
| Area        | Edmonton             |
| Subdivision | Richfield            |
| City        | Edmonton             |
| County      | ALBERTA              |
| Province    | AB                   |
| Postal Code | T6K 2P6              |