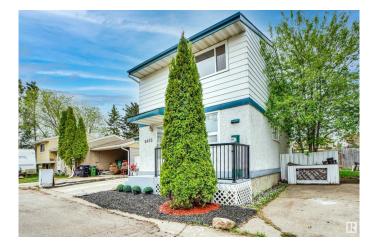

#### \$360,000

3 Bedroom, 2.00 Bathroom, 1,014 sqft Single Family on 0.00 Acres

Richfield, Edmonton, AB

Welcome to this beautifully upgraded detached 2-storey home with no condo fees, perfect for first-time buyers or investors. Located on a quiet cul-de-sac in Mill Woods, this home features a single attached garage, a fully finished basement, and a spacious private backyard. Recent upgrades include a new roof (2024), new kitchen cabinets and appliances (2024), new LVP flooring on the main floor (2024) and in the basement (2025), as well as an updated upstairs bathroom with new flooring and vanity (2024). The main floor offers a bright kitchen and dining area, and a spacious living room with an electric fireplace and access to the backyard deck. Upstairs, vou'II find three well-sized bedrooms and a four-piece bathroom. The basement includes a large family room and an additional three-piece bathroom. This move-in-ready home is conveniently located close to the Woodvale LRT station, Millbourne Shopping Centre, multiple schools, and playgrounds, offering both comfort and exceptional convenience.

## **Community Information**

| Address     | 8415 Mill Woods Road |
|-------------|----------------------|
| Area        | Edmonton             |
| Subdivision | Richfield            |
| City        | Edmonton             |
| County      | ALBERTA              |
| Province    | AB                   |
| Postal Code | T6K 2P6              |