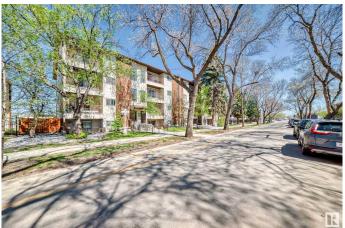

#### \$169,900

1 Bedroom, 1.00 Bathroom, 717 sqft Condo / Townhouse on 0.00 Acres

Queen Alexandra, Edmonton, AB

Excellent Location! This Lovely, Low Affordable Condo situated in the desirable community of Queen Alexandra, offers 1 Bedroom, 1 Bathroom, an in-suite laundry & a Parking stall. Features Open Concept layout, Large Living room comes with Patio door to a sizable patio where you can enjoy Summer BBQ. Dining area adjacent to Spacious Kitchen with Oak-color Kitchen Cabinets, Nice kitchen Backsplash Tiles. Good-sized Master Bedroom and one 4 piece Bathroom. Price includes all appliances. Condo fees include Heat & Water. Only minutes to University of Alberta & River Valley. Walking distance to Whyte Avenue, Shops, Restaurants, Public transportation & all Amenities. Quick possession available. Perfect for Investors or Home Starters! Come & check this out and make this YOURS!

## **Exterior**

Exterior Wood, Brick, Stucco

Exterior Features Playground Nearby, Public Transportation, Schools, Shopping Nearby

Roof Tar & T

Construction Wood, Brick, Stucco

Foundation Concrete Perimeter