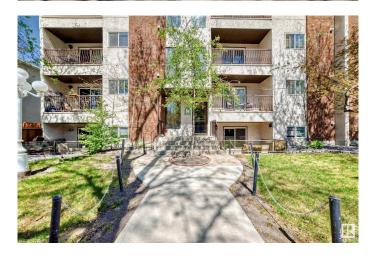

#### \$169,900

1 Bedroom, 1.00 Bathroom, 717 sqft Condo / Townhouse on 0.00 Acres

Queen Alexandra, Edmonton, AB

Excellent Location! This Lovely, Low Affordable Condo situated in the desirable community of Queen Alexandra, offers 1 Bedroom, 1 Bathroom, an in-suite laundry & a Parking stall. Features Open Concept layout, Large Living room comes with Patio door to a sizable patio where you can enjoy Summer BBQ. Dining area adjacent to Spacious Kitchen with Oak-color Kitchen Cabinets, Nice kitchen Backsplash Tiles. Good-sized Master Bedroom and one 4 piece Bathroom. Price includes all appliances. Condo fees include Heat & Water. Only minutes to University of Alberta & River Valley. Walking distance to Whyte Avenue, Shops, Restaurants, Public transportation & all Amenities. Quick possession available. Perfect for Investors or Home Starters! Come & check this out and make this YOURS!

## **Exterior**

Exterior Wood, Brick, Stucco

Exterior Features Playground Nearby, Public Transportation, Schools, Shopping Nearby

Roof Tar & T

Construction Wood, Brick, Stucco

Foundation Concrete Perimeter