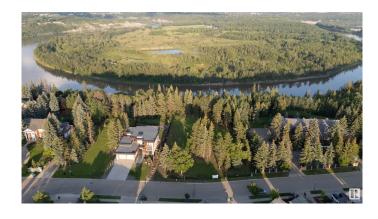

# \$1,500,000

0 Bedroom, 0.00 Bathroom, Single Family on 0.00 Acres

Donsdale, Edmonton, AB

DREAM STREET! Build your legacy. Imagine the possibilities for a unique estate home on 73 foot frontage on Donsdale Drive.17,625 sq. ft one of four premier lots on the river's edge on Donsdale Drive. No time limit to build, choose your own builder. Some architectural controls apply. The lot is now fully serviced and ready to build. Visualize manicured grounds evocative gardens a sprawling estate that boasts privacy and serenity with spectacular views within the city limits. Mature trees tower over the property offering a park-like setting. Make it your ultimate achievement award...a family legacy. Endless possibilities for a great family estate Prestigious Donsdale Drive on the river is home to some of Edmonton's finest estate homes. Easy access to all amenities. LOT IS FULLY SERVICE AND READY TO BUILD SPECTACULAR!

# **Community Information**

Address 4809 Donsdale Drive

Area Edmonton
Subdivision Donsdale
City Edmonton
County ALBERTA

Province AB

Postal Code T6M 2N2

### **Exterior**

Exterior Features Backs Onto Park/Trees, No Back Lane, Public Transportation, River

Valley View, River View, Schools, Shopping Nearby, Treed Lot