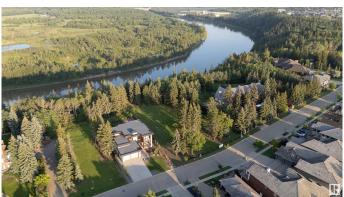

# \$1,500,000

0 Bedroom, 0.00 Bathroom, Single Family on 0.00 Acres

Donsdale, Edmonton, AB

DREAM STREET! Build your legacy. Imagine the possibilities for a unique estate home on 73 foot frontage on Donsdale Drive.17,625 sq. ft one of four premier lots on the river's edge on Donsdale Drive. No time limit to build, choose your own builder. Some architectural controls apply. The lot is now fully serviced and ready to build. Visualize manicured grounds evocative gardens a sprawling estate that boasts privacy and serenity with spectacular views within the city limits. Mature trees tower over the property offering a park-like setting. Make it your ultimate achievement award...a family legacy. Endless possibilities for a great family estate Prestigious Donsdale Drive on the river is home to some of Edmonton's finest estate homes. Easy access to all amenities. LOT IS FULLY SERVICE AND READY TO BUILD SPECTACULAR!

# **Community Information**

Address 4809 Donsdale Drive

Area Edmonton
Subdivision Donsdale
City Edmonton
County ALBERTA

Province AB

Postal Code T6M 2N2

### **Exterior**

Exterior Features Backs Onto Park/Trees, No Back Lane, Public Transportation, River

Valley View, River View, Schools, Shopping Nearby, Treed Lot