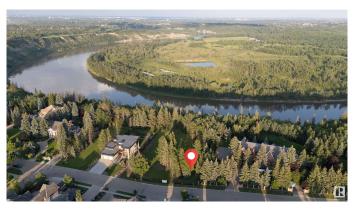

# \$1,500,000

0 Bedroom, 0.00 Bathroom, Single Family on 0.00 Acres

Donsdale, Edmonton, AB

DREAM STREET! Build your legacy. Imagine the possibilities for a unique estate home on 73 foot frontage on Donsdale Drive.17,625 sq. ft one of four premier lots on the river's edge on Donsdale Drive. No time limit to build, choose your own builder. Some architectural controls apply. The lot is now fully serviced and ready to build. Visualize manicured grounds evocative gardens a sprawling estate that boasts privacy and serenity with spectacular views within the city limits. Mature trees tower over the property offering a park-like setting. Make it your ultimate achievement award...a family legacy. Endless possibilities for a great family estate Prestigious Donsdale Drive on the river is home to some of Edmonton's finest estate homes. Easy access to all amenities. LOT IS FULLY SERVICE AND READY TO BUILD SPECTACULAR!

# **Community Information**

Address 4809 Donsdale Drive

Area Edmonton
Subdivision Donsdale
City Edmonton
County ALBERTA

Province AB

Postal Code T6M 2N2

### **Exterior**

Exterior Features Backs Onto Park/Trees, No Back Lane, Public Transportation, River

Valley View, River View, Schools, Shopping Nearby, Treed Lot