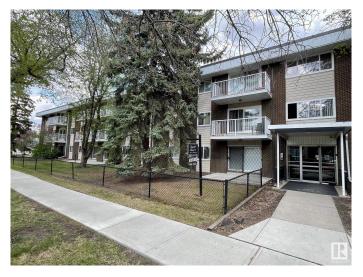

## \$114,900

2 Bedroom, 1.00 Bathroom, 1,003 sqft Condo / Townhouse on 0.00 Acres

Queen Mary Park, Edmonton, AB

Welcome to Crystal Court! Situated on a quiet, tree-lined street, this corner unit offers 1,003 sq ft of well-designed living space, featuring two spacious bedrooms and a 4-piece bathroom. The kitchen boasts plenty of counter and cupboard space, perfect for cooking and storage. This bright and airy unit is immaculate and exceptionally well maintained. You'll also enjoy the convenience of an outdoor parking stall just steps away. Located close to MacEwan University, NAIT, the Brewery District, and the vibrant shops and restaurants of 124 Street. Buyers are eligible for the BGRS program on this property.

#### **Essential Information**

MLS® # E4435223 Price \$114,900

Bedrooms 2 Bathrooms 1.00

Full Baths 1

Square Footage 1,003 Acres 0.00 Year Built 1971

Type Condo / Townhouse Sub-Type Lowrise Apartment

Style Single Level Apartment