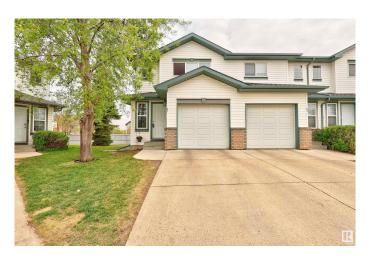

# \$273,900 - 87 16823 84 Street, Edmonton

MLS® #E4435220

## \$273,900

2 Bedroom, 1.00 Bathroom, 1,067 sqft Condo / Townhouse on 0.00 Acres

Klarvatten, Edmonton, AB

Welcome home to this well appointed end unit townhome located in Klarvatten. Spacious kitchen with ample counter space and all appliances. Refurbished cabinets in a modern neutral tone. Living room with feature gas fireplace. Patio doors lead to the East Facing outdoor space. Two bedrooms upstairs are a great size. Four piece bathroom with upgraded tub and tile surround. New Furnace in 2017 and New Hot Water Tank and AC in 2018. Washer and Dryer included as well as built in vaccuum system. Single attached garage. Condo fees are \$295 per month. Well managed complex. Close to public transportation and shopping. Shows well.

# **Community Information**

Address 87 16823 84 Street

Area Edmonton
Subdivision Klarvatten
City Edmonton
County ALBERTA

Province AB

Postal Code T5Z 3S4