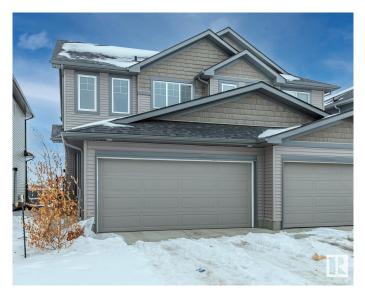

### \$449,000

3 Bedroom, 2.50 Bathroom, 1,438 sqft Single Family on 0.00 Acres

Fraser, Edmonton, AB

This stunning half duplex home, built by EXCEL Homes, offers the perfect blend of style and functionality. Featuring a double front attached garage, side entrance, and ample parking, this home is designed for convenience. Enjoy top-tier upgrades, including all appliances (washer & dryer included), knockdown ceilings, luxury vinyl plank flooring, an upgraded ensuite bathroom, and a second-floor laundry room. The kitchen is a showstopper, showcasing a modern design with an island, full-height cabinetry, quartz countertops, electric stove, built-in microwave, stainless steel appliances, and a pantry. The separate master bedroom boasts a walk-in closet and a private ensuite. Additionally, every EXCEL home is GREEN BUILT CANADA certified, ensuring a healthier, more durable living space with a lower environmental impact. This home truly has it all!