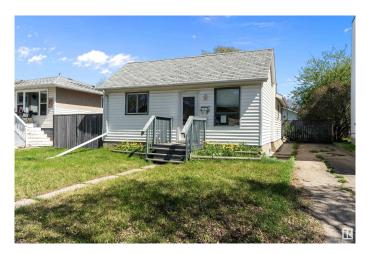

### \$219,900

3 Bedroom, 1.00 Bathroom, 914 sqft Single Family on 0.00 Acres

Eastwood, Edmonton, AB

Great Starter Home. Attention Developers -Investors â€" First time Buyers. Fix it up and make it your own. This home is in the mature community of Eastwood, offers a huge, fenced yard with large back deck, double garage and 914 sq ft, 3 Bedroom home with 1 - 4 piece bathroom. The front entrance enters the living room, from there off the hall to the left is a bedroom where basement access is down the stairs found in the closet. The laundry and storage area are found in the basement. To the right of the hall is another bedroom, the bathroom and the large kitchen and dining area. The last bedroom is toward the back of the kitchen and house. Just down the street is St. Gerard Catholic School and a playground. This home has easy access to Yellowhead Trail and other main roadways.