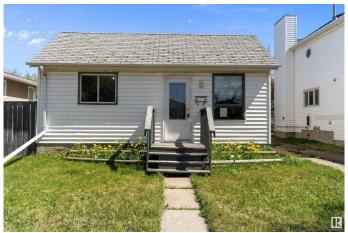

### \$219,900

3 Bedroom, 1.00 Bathroom, 914 sqft Single Family on 0.00 Acres

Eastwood, Edmonton, AB

Great Starter Home. Attention Developers -Investors â€" First time Buyers. Fix it up and make it your own. This home is in the mature community of Eastwood, offers a huge, fenced yard with large back deck, double garage and 914 sq ft, 3 Bedroom home with 1 - 4 piece bathroom. The front entrance enters the living room, from there off the hall to the left is a bedroom where basement access is down the stairs found in the closet. The laundry and storage area are found in the basement. To the right of the hall is another bedroom, the bathroom and the large kitchen and dining area. The last bedroom is toward the back of the kitchen and house. Just down the street is St. Gerard Catholic School and a playground. This home has easy access to Yellowhead Trail and other main roadways.