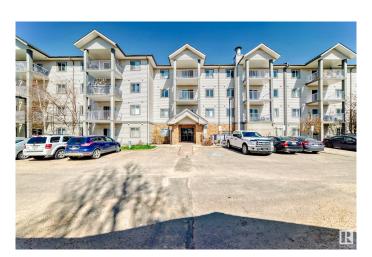

# \$178,700 - 135 3425 19 Street, Edmonton

MLS® #E4434681

#### \$178,700

2 Bedroom, 2.00 Bathroom, 837 sqft Condo / Townhouse on 0.00 Acres

Wild Rose, Edmonton, AB

Perfect Location!!! This beautifully maintained main floor unit in the desirable Wild Rose community offers 835 square feet of comfortable living space. Featuring 2 spacious bedrooms, 2 full bathrooms, a terrific kitchen, and a large living room, this home is designed for both function and comfort. Enjoy the convenience of in-suite laundry and your very own covered, energized, titled parking stall (carport). Step outside to a private ground-floor patio with sunny south exposure. Building Amenities, Guest Suite for overnight visitors, Social Room for gatherings and events. Easy access to Anthony Henday Drive . Just minutes from freeways, shopping, schools, parks, and more!

## **Community Information**

Address 135 3425 19 Street

Area Edmonton
Subdivision Wild Rose
City Edmonton
County ALBERTA

Province AB

Postal Code T6T 2B5