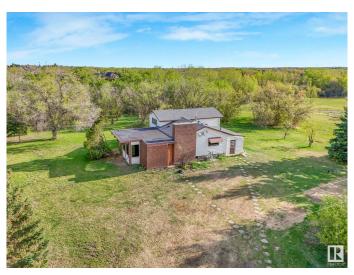

## \$835,000

4 Bedroom, 2.00 Bathroom, 1,848 sqft Rural on 10.92 Acres

None, Rural Strathcona County, AB

Escape the ordinary and embrace almost 11 acres of endless possibilitiesâ€"not in a subdivision, offering privacy, space, and freedom! Enjoy the convenience of city water, the charm of fenced trees & a serene pond, and the perfect setting for leisure and recreation. Looking for future development potential? This corner lot boasts high exposure, making it a fantastic opportunity for business or investment! Located just 5 minutes from Baseline Road, this acreage combines country living with city access, giving you the best of both worlds. Recent upgrades include new shingles (2025), new vinyl plank flooring throughout (2024). It also comes with central air-conditioning. Your dream property awaitsâ€"seize the opportunity today! (Located immediately South of the Habitat Acres Subdivision in Ardrossan)

### **Essential Information**

MLS® # E4434273 Price \$835,000

Bedrooms 4

Bathrooms 2.00

Full Baths 2

Square Footage 1,848
Acres 10.92
Year Built 1961
Type Rural

Sub-Type Detached Single Family

Style 5 Level Split