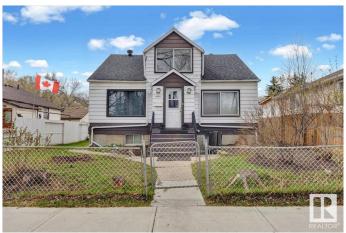

# \$279,900 - 12812 120 Street, Edmonton

MLS® #E4433404

## \$279.900

6 Bedroom, 3.00 Bathroom, 1,343 sqft Single Family on 0.00 Acres

Calder, Edmonton, AB

Attention Builders & Investors! Affordable 1343+ sqft, 6+1 Beds, 3 Baths, 2 kitchens, 1.5-story house on a 50 X 124.9 feet (RS) lot in Calder â€" This versatile lot offers exceptional investment potential. You can construct a 2-storey 4-plex with 3 basement suites (7 Units total, with Potential for 8 units with variance) to maximize revenue. You could also renovate and hold it for a future project. Alternatively, you can potentially subdivide the lot and build two skinny infill homes with basement suites or a side-by-side duplex with two basement suitesâ€"ideal for the CMHC MLI Select Program. The lot is located directly across from the Calder Community League and Calder Memorial Park. Convenient access to public transportation, Yellowhead Trail, and 97 Street. Don't miss this exceptional development opportunityâ€"act now! Property is being sold as-is, where-is, and there are no representations or warranties.

Style 1 and Half Storey

Status Active