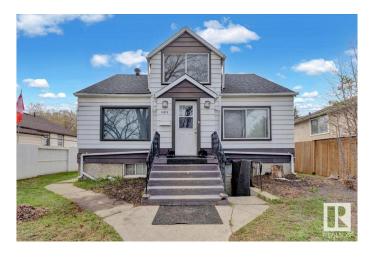

# \$279,900 - 12812 120 Street, Edmonton

MLS® #E4433404

## \$279.900

6 Bedroom, 3.00 Bathroom, 1,343 sqft Single Family on 0.00 Acres

Calder, Edmonton, AB

Attention Builders & Investors! Affordable 1343+ sqft, 6+1 Beds, 3 Baths, 2 kitchens, 1.5-story house on a 50 X 124.9 feet (RS) lot in Calder â€" This versatile lot offers exceptional investment potential. You can construct a 2-storey 4-plex with 3 basement suites (7 Units total, with Potential for 8 units with variance) to maximize revenue. You could also renovate and hold it for a future project. Alternatively, you can potentially subdivide the lot and build two skinny infill homes with basement suites or a side-by-side duplex with two basement suitesâ€"ideal for the CMHC MLI Select Program. The lot is located directly across from the Calder Community League and Calder Memorial Park. Convenient access to public transportation, Yellowhead Trail, and 97 Street. Don't miss this exceptional development opportunityâ€"act now! Property is being sold as-is, where-is, and there are no representations or warranties.

Style 1 and Half Storey

Status Active