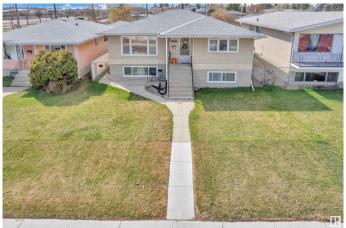

#### \$449.999

5 Bedroom, 2.00 Bathroom, 1,183 sqft Single Family on 0.00 Acres

Killarney, Edmonton, AB

This well-maintained up/down duplex is ideally located near shopping, public transit, and schools. It includes two high-efficiency furnaces, separate laundry areas, and two kitchens. Both units feature bright layouts with large windows that let in plenty of natural light. The upper unit offers 3 bedrooms, a full bathroom, and a spacious living room, dining area, and kitchen. The fully finished basement includes 2 bedrooms, a bathroom, and an open-concept living room and kitchen. Additional features include ample storage, a large backyard with a concrete patio, garden space, and double detached garage. Situated on a generous 45' x 150' lot, this property is a great opportunity for first-time buyers or investors."

Type Single Family

Sub-Type Duplex Up And Down

Style Raised Bungalow

Status Active

#### **Exterior**

Exterior Wood, Stucco

Exterior Features Back Lane, Fenced, Landscaped, Playground Nearby, Public

Transportation

Roof Asphalt Shingles

Construction Wood, Stucco

Foundation Concrete Perimeter