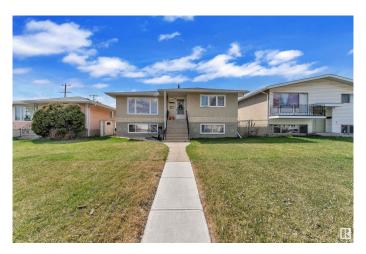

#### \$449.999

5 Bedroom, 2.00 Bathroom, 1,183 sqft Single Family on 0.00 Acres

Killarney, Edmonton, AB

This well-maintained up/down duplex is ideally located near shopping, public transit, and schools. It includes two high-efficiency furnaces, separate laundry areas, and two kitchens. Both units feature bright layouts with large windows that let in plenty of natural light. The upper unit offers 3 bedrooms, a full bathroom, and a spacious living room, dining area, and kitchen. The fully finished basement includes 2 bedrooms, a bathroom, and an open-concept living room and kitchen. Additional features include ample storage, a large backyard with a concrete patio, garden space, and double detached garage. Situated on a generous 45' x 150' lot, this property is a great opportunity for first-time buyers or investors."

Type Single Family

Sub-Type Duplex Up And Down

Style Raised Bungalow

Status Active

#### **Exterior**

Exterior Wood, Stucco

Exterior Features Back Lane, Fenced, Landscaped, Playground Nearby, Public

Transportation

Roof Asphalt Shingles

Construction Wood, Stucco

Foundation Concrete Perimeter