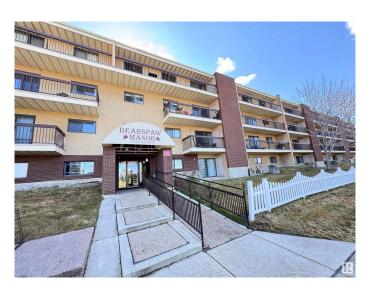

# \$109,900 - 110 10511 19 Avenue, Edmonton

MLS® #E4432930

### \$109,900

1 Bedroom, 1.00 Bathroom, 687 sqft Condo / Townhouse on 0.00 Acres

Keheewin, Edmonton, AB

Conveniently located in the desired south Edmonton community of Keheewin, right across from the Keheewin Park with ample of green space; This large one-bedroom unit features bright and spacious living room and dining area; in-suite laundry equipped with new stacked washer and dryer; sliding door to a huge patio with extra storage room; underground heated parking provides comfort and extra security. Building is quiet with adults only, very well taking care with full time caretaker onsite; Close to YMCA, LRT and public transportation with easy access to Anthony Henday Drive.

# **Exterior**

Exterior Wood, Brick, Stucco

Exterior Features Fenced, Landscaped, Park/Reserve, Playground Nearby, Schools,

**Shopping Nearby** 

Roof Asphalt Shingles

Construction Wood, Brick, Stucco
Foundation Concrete Perimeter